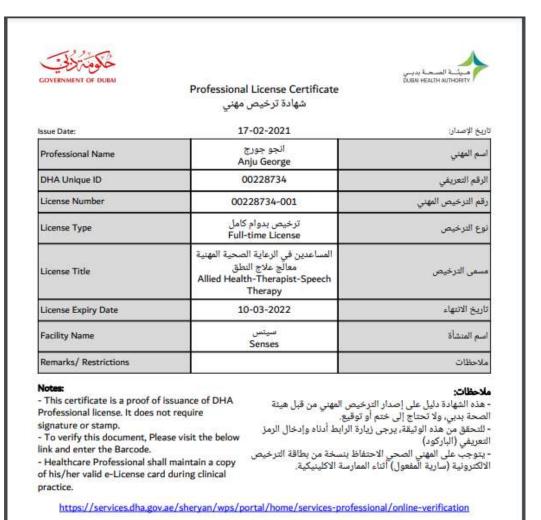

- This certificate is a proof of issuance of DHA Professional license. It does not require signature or stamp.
- To verify this document, Please visit the below link and enter the Barcode.
- Healthcare Professional shall maintain a copy of his/her valid e-License card during clinical practice.

- هذه الشهادة دليل على إصدار الترخيص المهني من قبل هيئة الصحة بديي، ولا تحتاج إلى ختم أو توقيع.
- للتحفق من هذه الوثيقة، يرجى زيارة الزابط أدناه وإدخال الرمز التعريفي (الباركود)
- · يتوجبُ على العهني الصحي الاحتفاظ بنسخة من بطاقة الترخيص الانكترونية (سارية المفعول) ألناء الممارسة الاكليسكية.

https://services.dha.gov.ae/sheryan/wps/portal/home/services-professional/online-verification

CP\_9.3 F-01

(An autonomous organisation under the Social Justice Department, Government of Kerala)

Accredited as Excellent Institution by RCI ISO 9001:2015 Certified