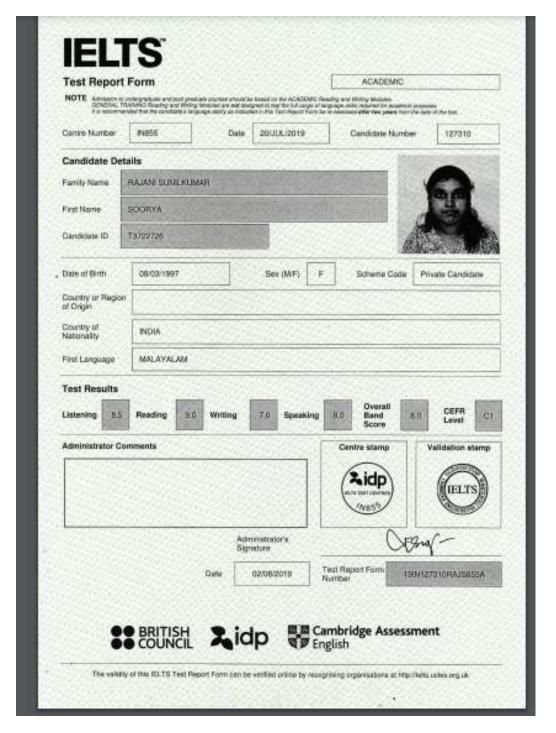

### 5.2.3 QUALIFYING CERTIFICATES IN STATE/NATIONAL/INTERNATIONAL LEVEL **EXAMINATIONS DURING THE LAST FIVE YEARS**

| SL<br>NO | Year | STUDENT             | EXAMINATION |
|----------|------|---------------------|-------------|
| 1        | 2021 | Anju George         | HAAD        |
| 2        | 2021 | Chinju              | HAAD        |
| 3        | 2021 | Saranya             | DHA         |
| 4        | 2021 | Shyza Aslam ( DHA)  | DHA         |
| 5        | 2021 | Varsha Vijay        | IELTS       |
| 6        | 2021 | Aparna M. Kumar     | IELTS       |
| 7        | 2020 | Rony Roy            | IELTS       |
| 8        | 2020 | Greeshma Susan Babu | IELTS       |
| 9        | 2019 | Soorya              | IELTS       |
| 10       | 2019 | Alina Francis Lobo  | IELTS       |
| 11       | 2018 | Ponnilalan S        | Kerala PSC  |
| 12       | 2018 | Vineeth R           | Kerala PSC. |
| 13       | 2018 | BIPIN BABU          | Kerala PSC  |
| 14       | 2017 | Abdul Rishad        | Kerala PSC. |
| 15       | 2017 | KANNAN T R          | Kerala PSC  |
| 16       | 2017 | Abin Thomas         | Kerala PSC. |
| 17       | 2017 | Thara Thomas        | IELTS       |
| 18       | 2017 | VISHNU LAL.S        | Kerala PSC  |
| 19       | 2016 | VISHNU.S            | Kerala PSC. |
| 20       | 2016 | AMMU M AJITH        | Kerala PSC. |