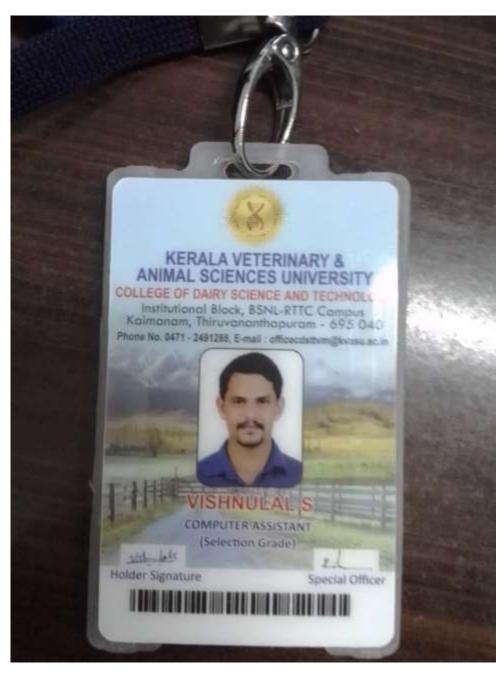

### **GOVERNMENT STATE PSC EXAMS**

### 5.2.3 QUALIFYING CERTIFICATES IN STATE/NATIONAL/INTERNATIONAL LEVEL **EXAMINATIONS DURING THE LAST FIVE YEARS**

| SL<br>NO | Year | STUDENT             | EXAMINATION |
|----------|------|---------------------|-------------|
| 1        | 2021 | Anju George         | HAAD        |
| 2        | 2021 | Chinju              | HAAD        |
| 3        | 2021 | Saranya             | DHA         |
| 4        | 2021 | Shyza Aslam ( DHA)  | DHA         |
| 5        | 2021 | Varsha Vijay        | IELTS       |
| 6        | 2021 | Aparna M. Kumar     | IELTS       |
| 7        | 2020 | Rony Roy            | IELTS       |
| 8        | 2020 | Greeshma Susan Babu | IELTS       |
| 9        | 2019 | Soorya              | IELTS       |
| 10       | 2019 | Alina Francis Lobo  | IELTS       |
| 11       | 2018 | Ponnilalan S        | Kerala PSC  |
| 12       | 2018 | Vineeth R           | Kerala PSC. |
| 13       | 2018 | BIPIN BABU          | Kerala PSC  |
| 14       | 2017 | Abdul Rishad        | Kerala PSC. |
| 15       | 2017 | KANNAN T R          | Kerala PSC  |
| 16       | 2017 | Abin Thomas         | Kerala PSC. |
| 17       | 2017 | Thara Thomas        | IELTS       |
| 18       | 2017 | VISHNU LAL.S        | Kerala PSC  |
| 19       | 2016 | VISHNU.S            | Kerala PSC. |
| 20       | 2016 | AMMU M AJITH        | Kerala PSC. |