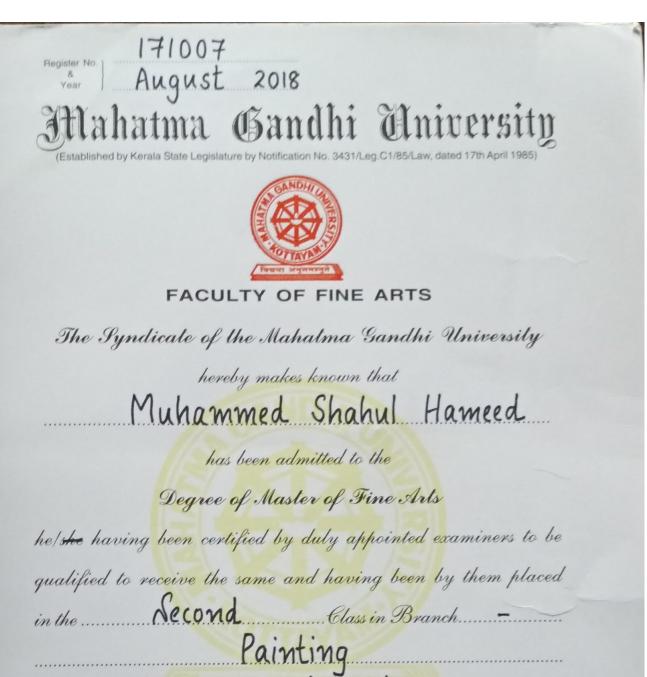

#### FACULTY OF FINE ARTS

The Syndicate of the Mahatma Gandhi University

hereby makes known that Basil Varghese

has been admitted to the

Degree of Master of Fine Arts

at the examination held in August 2018

Given under the seal of the University.

University Buildings Kottayam - 686 560 Kerala, India

2019

Vice-Chancellor

(Established by Kerala State Legislature by Notification No. 3431/Leg.C1/85/Law, dated 17th April 1985)

2019

Given under the seal of the University.

at the examination held in August 2018

Vice-Chancellor