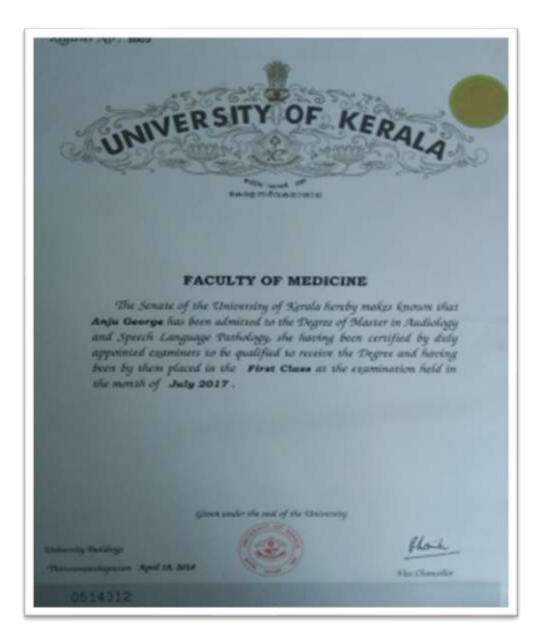

e here because, we care

(An autonomous organisation under the Social Justice Department, Government of Kerala)

Accredited as Excellent Institution by RCI ISO 9001:2015 Certified Accredited by NAAC with A Grade



Name of the student : Lamees Akbar

# NISH NATIONAL INSTITUTE OF SPEECH & HEARING

(An autonomous organisation under the Social Justice Department, Government of Kerala)

Accredited as Excellent Institution by RCI ISO 9001:2015 Certified Accredited by NAAC with A Grade

Name of the student : Chinju M. P.



# NISH NATIONAL INSTITUTE OF SPEECH & HEARING

(An autonomous organisation under the Social Justice Department, Government of Kerala)

Accredited as Excellent Institution by RCI ISO 9001:2015 Certified Accredited by NAAC with A Grade

Name of the student : Sreelakshmi M. R.



# NISH NATIONAL INSTITUTE OF SPEECH & HEARING

(An autonomous organisation under the Social Justice Department, Government of Kerala)

Accredited as Excellent Institution by RCI ISO 9001:2015 Certified Accredited by NAAC with A Grade

Name of the student : Pooja Pradeep



## NISH NATIONAL INSTITUTE OF SPEECH & HEARING

(An autonomous organisation under the Social Justice Department, Government of Kerala)

Accredited as Excellent Institution by RCI ISO 9001:2015 Certified Accredited by NAAC with A Grade

Name of the student : Nidhi Lalu Jacob



# NISH NATIONAL INSTITUTE OF SPEECH & HEARING

(An autonomous organisation under the Social Justice Department, Government of Kerala)

Accredited as Excellent Institution by RCI ISO 9001:2015 Certified Accredited by NAAC with A Grade

|