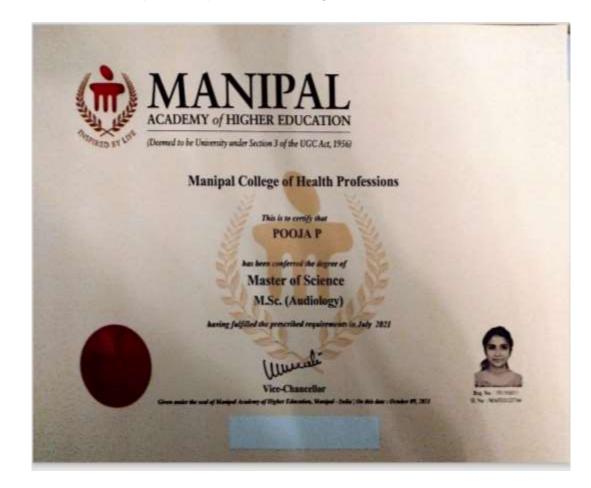

TE OF SPEECH & HEARING

(An autonomous organisation under the Social Justice Department, Government of Kerala)

Accredited as Excellent Institution by RCI ISO 9001:2015 Certified Accredited by NAAC with A Grade

Name of the student : Chinju M. P.



# NISH NATIONAL INSTITUTE OF SPEECH & HEARING

(An autonomous organisation under the Social Justice Department, Government of Kerala)

Accredited as Excellent Institution by RCI ISO 9001:2015 Certified Accredited by NAAC with A Grade

Name of the student : Sreelakshmi M. R.



# NISH NATIONAL INSTITUTE OF SPEECH & HEARING

(An autonomous organisation under the Social Justice Department, Government of Kerala)

Accredited as Excellent Institution by RCI ISO 9001:2015 Certified Accredited by NAAC with A Grade

Name of the student : Pooja Pradeep



## NISH NATIONAL INSTITUTE OF SPEECH & HEARING

(An autonomous organisation under the Social Justice Department, Government of Kerala)

Accredited as Excellent Institution by RCI ISO 9001:2015 Certified Accredited by NAAC with A Grade

Name of the student : Nidhi Lalu Jacob



# NISH NATIONAL INSTITUTE OF SPEECH & HEARING

(An autonomous organisation under the Social Justice Department, Government of Kerala)

Accredited as Excellent Institution by RCI ISO 9001:2015 Certified Accredited by NAAC with A Grade

|                                                                                                                                              | AL FOR ALL TREA                                       |
|-----------------------------------------------------------------------------------