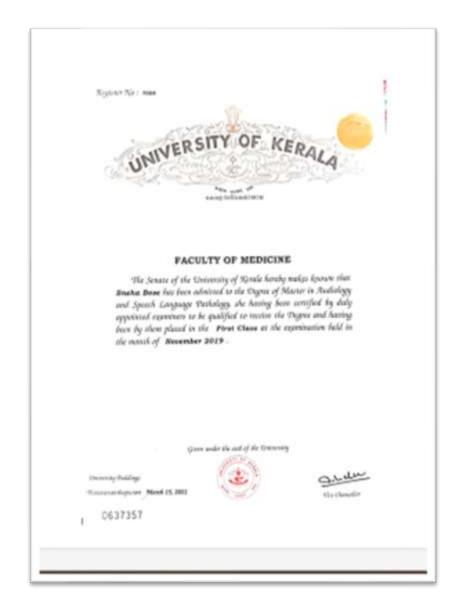

#### FACULTY OF APPLIED SCIENCES AND TECHNOLOGY

The Senate of the University of Kerala hereby makes known that Muth M. Ajith has been admitted to the Degree of Master of Science, she having been certified by duly appointed examiners to be qualified to receive the same and having been by them placed in the First Class in Branch Computer Science at the examination held in the year October 2018.

Given under the seal of the University

Vice Chancellor

0579281

Thiruvananthapuram June 01, 2019

University Buildings