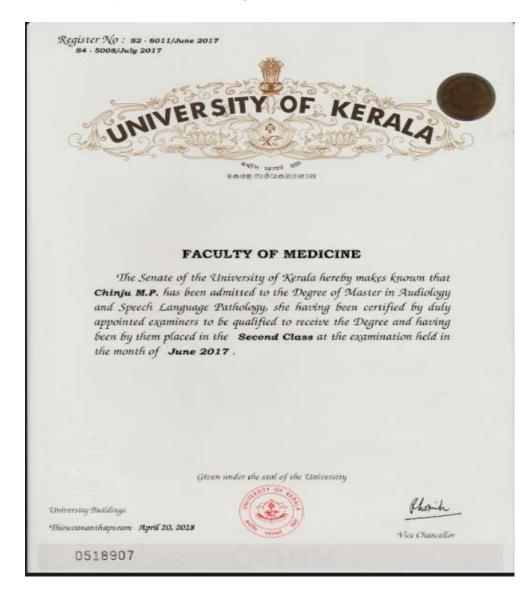

INSTITUTE OF SPEECH & HEARING

(An autonomous organisation under the Social Justice Department, Government of Kerala)

Accredited as Excellent Institution by RCI ISO 9001:2015 Certified Accredited by NAAC with A Grade



# **JISH** NATIONAL INSTITUTE OF SPEECH & HEARING

De are here because, we care

(An autonomous organisation under the Social Justice Department, Government of Kerala)

Accredited as Excellent Institution by RCI ISO 9001:2015 Certified Accredited by NAAC with A Grade



Name of the student : Lamees Akbar

# NISH NATIONAL INSTITUTE OF SPEECH & HEARING

(An autonomous organisation under the Social Justice Department, Government of Kerala)

Accredited as Excellent Institution by RCI ISO 9001:2015 Certified Accredited by NAAC with A Grade

Name of the student : Chinju M. P.



# NISH NATIONAL INSTITUTE OF SPEECH & HEARING

(An autonomous organisation under the Social Justice Department, Government of Kerala)

Accredited as Excellent Institution by RCI ISO 9001:2015 Certified Accredited by NAAC with A Grade

Name of the student : Sreelakshmi M. R.



# NISH NATIONAL INSTITUTE OF SPEECH & HEARING

(An autonomous organisation under the Social Justice Department, Government of Kerala)

Accredited as Excellent Institution by RCI ISO 9001:2015 Certified Accredited by NAAC with A Grade

Name of the student : Pooja Pradeep



## NISH NATIONAL INSTITUTE OF SPEECH & HEARING

(An autonomous organisation under the Social Justice Department, Government of Kerala)

Accredited as Excellent Institution by RCI ISO 9001:2015 Certified Accredited by NAAC with A Grade

Name of th