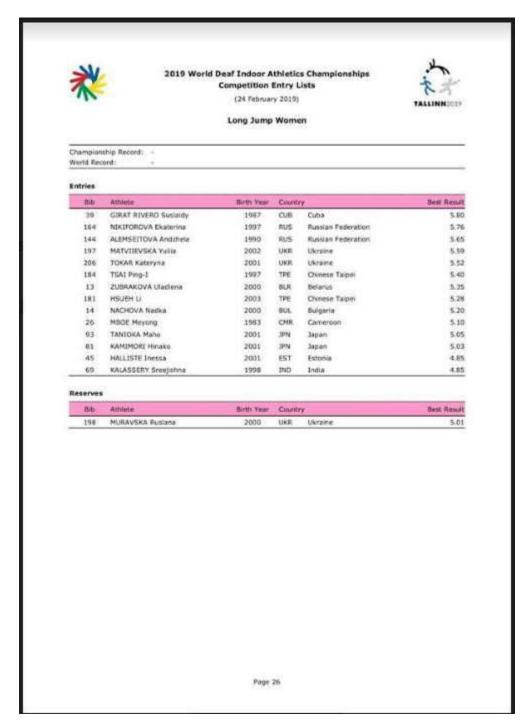

Ms Sreejishna K S, (BSc Computer Science) (HI) 2017-21 batch) is a deaf athletic sensation from NISH, an international talent, who has many outstanding achievements to her credit at National and International level. She has participated in the World Summer Deaflympics, World Deaf Athletics Championships and World Deaf Indoor Athletic Championships and has won medals. She has been securing the first prize in athletic events including 400m run, 4x100m relay, long jump & high jump at the National level over the past eight years. She broke the long jump National record which was long standing for the past 25 years, at the National Deaf meet at Ranchi, 2017.