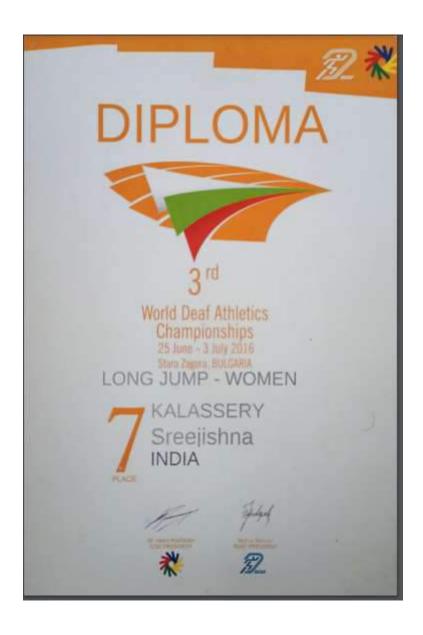

Ms Sreejishna K S, (BSc Computer Science) (HI) 2017-21 batch) is a deaf athletic sensation from NISH, an international talent, who has many outstanding achievements to her credit at National and International level. She has participated in the World Summer Deaflympics, World Deaf Athletics Championships and World Deaf Indoor Athletic Championships and has won medals. She has been securing the first prize in athletic events including 400m run, 4x100m relay, long jump & high jump at the National level over the past eight years. She broke the long jump National record which was long standing for the past 25 years, at the National Deaf meet at Ranchi, 2017.