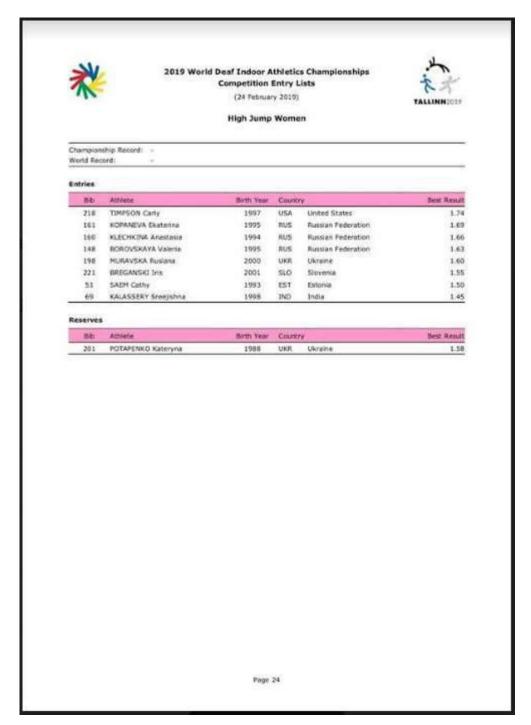

Ms Sreejishna K S, (BSc Computer Science) (HI) 2017-21 batch) is a deaf athletic sensation from NISH, an international talent, who has many outstanding achievements to her credit at National and International level. She has participated in the World Summer Deaflympics, World Deaf Athletics Championships and World Deaf Indoor Athletic Championships and has won medals. She has been securing the first prize in athletic events including 400m run, 4x100m relay, long jump & high jump at the National level over the past eight years. She broke the long jump National record which was long standing for the past 25 years, at the National Deaf meet at Ranchi, 2017.