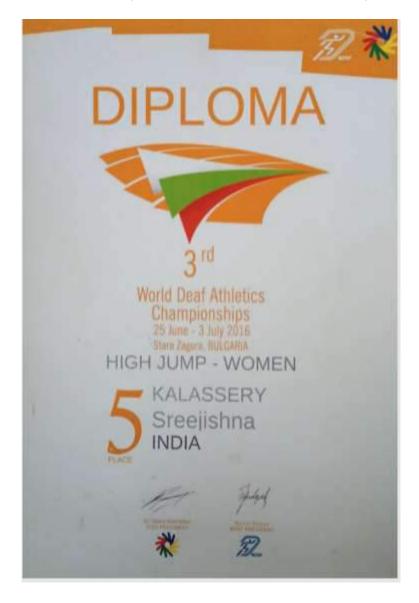

Ms Sreejishna K S, (BSc Computer Science) (HI) 2017-21 batch) is a deaf athletic sensation from NISH, an international talent, who has many outstanding achievements to her credit at National and International level. She has participated in the World Summer Deaflympics, World Deaf Athletics Championships and World Deaf Indoor Athletic Championships and has won medals. She has been securing the first prize in athletic events including 400m run, 4x100m relay, long jump & high jump at the National level over the past eight years. She broke the long jump National record which was long standing for the past 25 years, at the National Deaf meet at Ranchi, 2017.