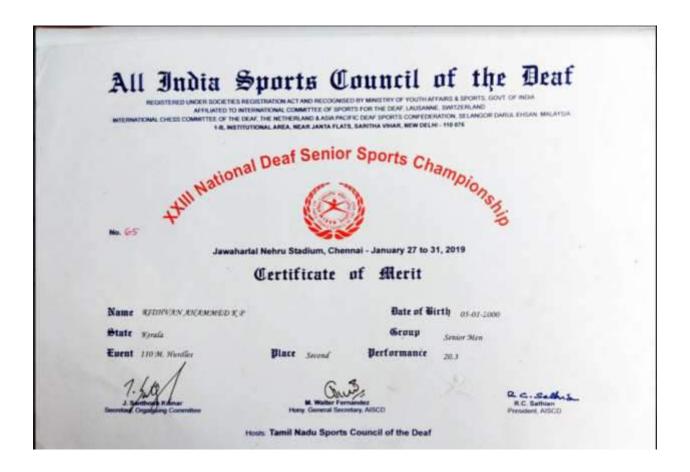

AN National Games of the Dear

Jawaharlal Nehru Stadium, Chennai - March 28-31, 2017

### Certificate of Merit

|       | SREEJISHNA.K,S  |       |                 |      |         | 29-10-1998            |  |
|-------|-----------------|-------|-----------------|------|---------|-----------------------|--|
| Name  | Kerala          |       |                 |      | Date of | Birth<br>Senior Women |  |
| State | 4X400 M.: Relay |       | ····Third······ |      |         |                       |  |
| Event |                 | Place |                 | Perf | ormance |                       |  |

J. Santhosh Kumar Secretary, Organising Committee M. Walter Fernandez Hony. General Secretary, AISCD R.C. Sathian President, AISCD

Hosts: Tamil Nadu Sports Council of the Deaf

REGISTERED UNDER SOCIETIES REGISTRATION ACT AND RECOGNISED BY MINISTRY OF YOUTH AFFAIRS & SPORTS, GOVT. OF INDIA
AFFILIATED TO INTERNATIONAL COMMITTEE OF SPORTS FOR THE DEAF, LAUSANNE, SWITZERLAND
INTERNATIONAL CHESS COMMITTEE OF THE DEAF, THE NETHERLAND & ASIA PACIFIC DEAF SPORTS CONFEDERATION, KUALA LUMPUR, MALAYSIA
1-B, INSTITUTIONAL AREA, NEAR JANTA FLATS, SARITHA VIHAR, NEW DELHI - 110 076