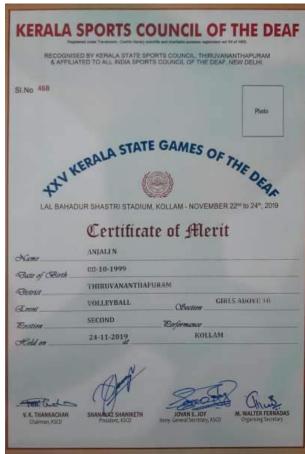

| & AFFILIATED   | TO ALL INDIA SPORT | ORTS COUNCIL THIRU<br>S COUNCIL OF THE DE | F, NEW DELHI           |
|----------------|--------------------|-------------------------------------------|------------------------|
| SLNo 325       |                    |                                           |                        |
| TAN KER        | ALA STATE          | GAMES O                                   | THE DEAK               |
|                |                    |                                           | 0 to December 02, 2018 |
|                |                    | te of Mer                                 | II                     |
| Name           | N. A.              |                                           |                        |
| Bute of Birth  |                    | 10.1999<br>n/kapuya                       | m                      |
|                |                    |                                           | irls Above-18          |
| Eastion Win    | ner                | Zerformance                               |                        |
| Reld on 01.12. | 2018 #             | Pala                                      | ttad                   |
|                | No                 | -                                         |                        |
|                | null'              | 65                                        | X . I Laure            |