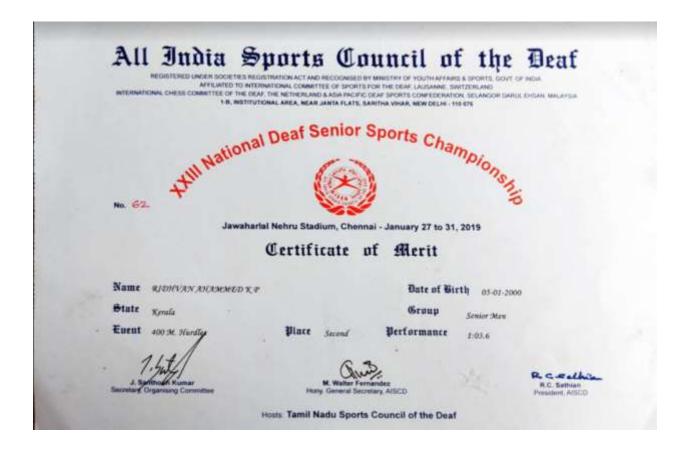

HII National Deaf Senior Sports Champions

No. 52

Jawaharlal Nehru Stadium, Chennai - January 27 to 31, 2019

### Certificate of Merit

Name SREEJISHNAKS

State Kerala

Event Long Jump

Secretary, Organisho Committee

Bate of Birth

29-10-1998

Group

Senior Women

Berformance

4.77 Mtr

Mlace

Hony, General Secretary, AISCD

R. C. Sellina R.C. Sathian President, AISCD

Hosts: Tamil Nadu Sports Council of the Deaf