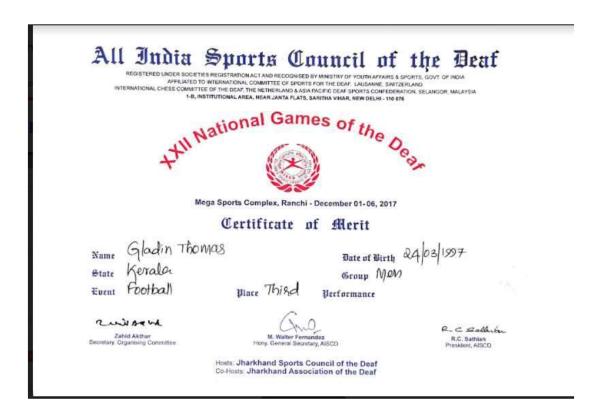

All National Games of the Dear

Mega Sports Complex, Ranchi - December 01-06, 2017

### Certificate of Merit

Name SREEJISHNAKS

Date of Birth 29-10-1998

State Kerala

Group Senior Women

Euent Long Jump

Place First Performance

4.74 Mts

was to the

Zahid Akthar Secretary, Organising Committee M. Walter Fernandez
Hony, General Secretary, AISCD

R.C. Sathian President, AISCD

R. C. Sethion

Hosts: Jharkhand Sports Council of the Deaf Co-Hosts: Jharkhand Association of the Deaf