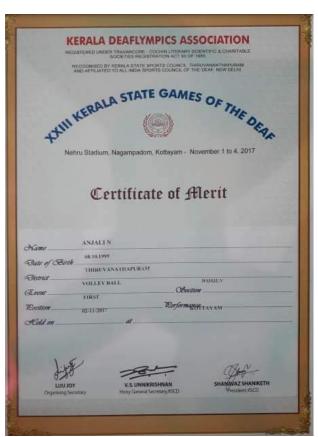

#### **KERALA DEAFLYMPICS ASSOCIATION**

REGISTERED UNDER TRAVANCORE - COCHIN LITERARY SCIENTIFIC & CHARITABLE SOCIETIES REGISTRATION ACT XII OF 1955.

RECOGNISED BY KERALA STATE SPORTS COUNCIL, THIRUVANANTHAPURAM AND AFFILIATED TO ALL INDIA SPORTS COUNCIL OF THE DEAF, NEW DELHI.

WIII KERALA STATE GAMES OF THE DELA

Nehru Stadium, Nagampadom, Kottayam - November 1 to 4, 2017

## Certificate of Merit

| SREEJISIINA K S |                 |
|-----------------|-----------------|
| Kame            |                 |
| 29/10/1998      |                 |
| Date of Birth   |                 |
| THRUVANTHAPU    | RAM             |
| O distributed   |                 |
| 4X 400 NT RELAY | GIRLS ABOVE 16  |
| Event_          | Obection        |
| THED            | 5 Min:41.61 Sec |
| Position        |                 |
| 03/11/2017      | KOTTAYAMM       |
| Hold on         | d               |