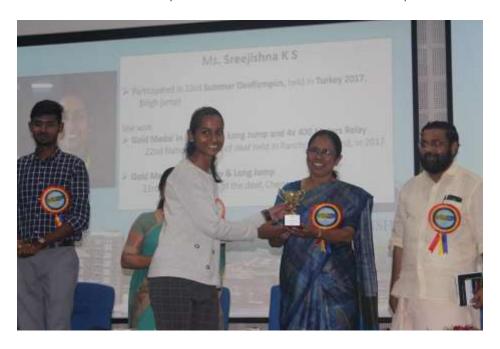

Ms Sreejishna K S, (BSc Computer Science) (HI) 2017-21 batch) is a deaf athletic sensation from NISH, an international talent, who has many outstanding achievements to her credit at National and International level. She has participated in the World Summer Deaflympics, World Deaf Athletics Championships and World Deaf Indoor Athletic Championships and has won medals. She has been securing the first prize in athletic events including 400m run, 4x100m relay, long jump & high jump at the National level over the past eight years. She broke the long jump National record which was long standing for the past 25 years, at the National Deaf meet at Ranchi, 2017.