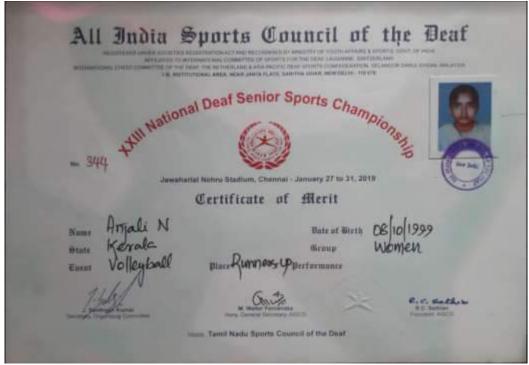

HII National Deaf Senior Sports Champions

No. 52

Jawaharlal Nehru Stadium, Chennai - January 27 to 31, 2019

### Certificate of Merit

Name SREEJISHNAKS

State Kerala

Event Long Jump

Secretary, Organisho Committee

Bate of Birth

29-10-1998

Group

Senior Women

Berformance

4.77 Mtr

Mlace

Hony, General Secretary, AISCD

R. C. Sellina R.C. Sathian President, AISCD

Hosts: Tamil Nadu Sports Council of the Deaf