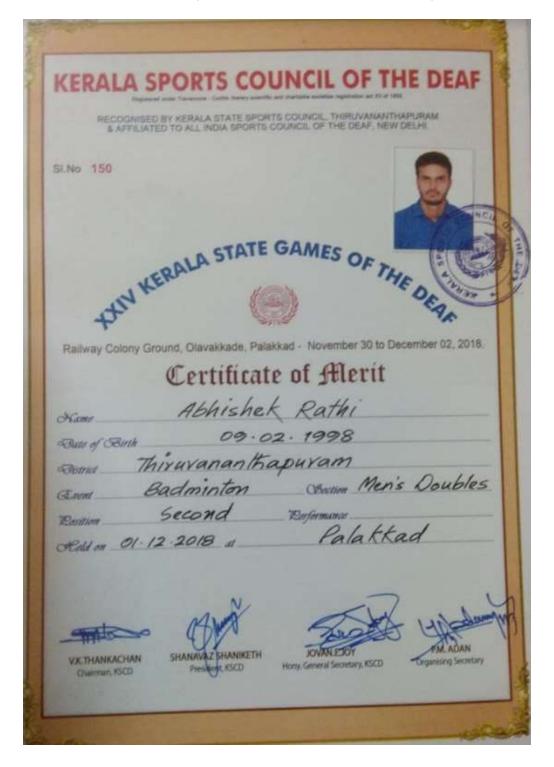

## KERALA SPORTS COUNCIL OF THE DEAF

RECOGNISED BY KERALA STATE SPORTS COUNCIL, THIRUVANANTHAPURAM & AFFILIATED TO ALL INDIA SPORTS COUNCIL OF THE DEAF, NEW DELHI.

SI.No 127

Railway Colony Ground, Olavakkade, Palakkad - November 30 to December 02, 2018.

## Certificate of Merit

| Name          | SREEJISHNA K S     |             |                |
|---------------|--------------------|-------------|----------------|
| Date of Birth | 29/10/1998         |             |                |
| District      | THIRUVANANTHAPURAN |             |                |
| Event         | LONG JUMP          | OSection    | GIKLS ABOYE IS |
| Position      | SECOND             | Zerformance | 4 Mts          |
| Held on       | 01/12/2018 at      | PALAKKAD    |                |

V.K.THANKACHAN Chairman, KSCD

YOUND YOU Hony. General Secretary, KSCD

**Organising Secretary** 