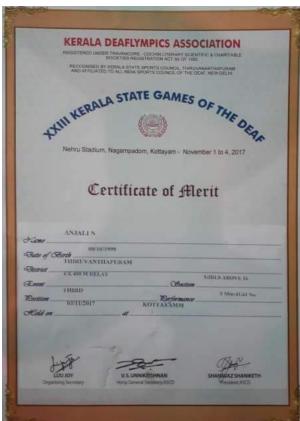

#### **KERALA DEAFLYMPICS ASSOCIATION**

REGISTERED UNDER TRAVANCORE - COCHIN LITERARY SCIENTIFIC & CHARITABLE SOCIETIES REGISTRATION ACT XII OF 1955.

RECOGNISED BY KERALA STATE SPORTS COUNCIL, THIRUVANANTHAPURAM AND AFFILIATED TO ALL INDIA SPORTS COUNCIL OF THE DEAF, NEW DELHI.

WIII KERALA STATE GAMES OF THE DELA

Nehru Stadium, Nagampadom, Kottayam - November 1 to 4, 2017

## Certificate of Merit

| SREEJISIINA K S |                 |
|-----------------|-----------------|
| Kame            |                 |
| 29/10/1998      |                 |
| Date of Birth   |                 |
| THRUVANTHAPU    | RAM             |
| O distributed   |                 |
| 4X 400 NT RELAY | GIRLS ABOVE 16  |
| Event_          | Obection        |
| THED            | 5 Min:41.61 Sec |
| Position        |                 |
| 03/11/2017      | KOTTAYAMM       |
| Hold on         | d               |

Organising Secretary

V.S. UNNIKRISHNAN Hony. General Secretary, KSCD Gresident, KSCD