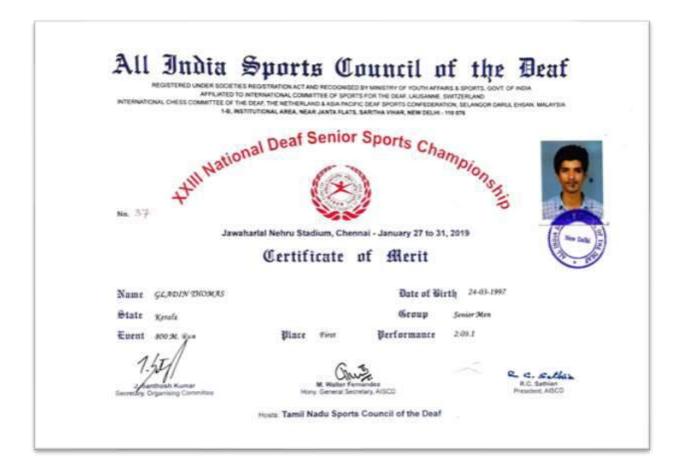

HII National Deaf Senior Sports Champions

No. 52

Jawaharlal Nehru Stadium, Chennai - January 27 to 31, 2019

### Certificate of Merit

Name SREEJISHNAKS

State Kerala

Event Long Jump

Secretary, Organisho Committee

Bate of Birth

29-10-1998

Group

Senior Women

Berformance

4.77 Mtr

Mlace

Hony, General Secretary, AISCD

R. C. Sellina R.C. Sathian President, AISCD

Hosts: Tamil Nadu Sports Council of the Deaf