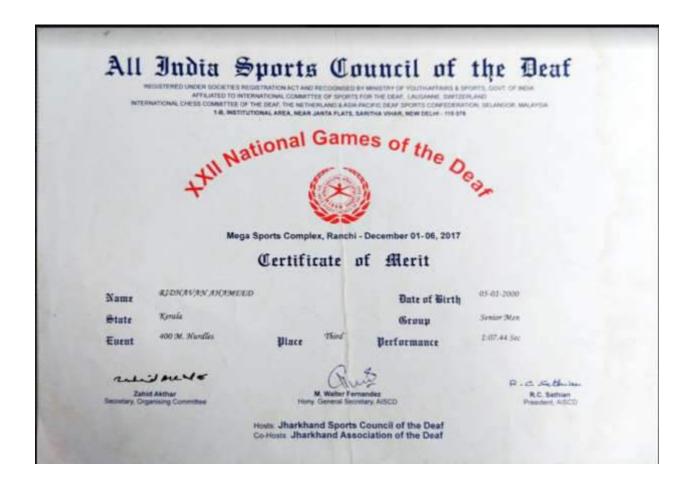

All National Games of the Dear

Mega Sports Complex, Ranchi - December 01-06, 2017

### Certificate of Merit

Name SREEJISHNAKS

Date of Birth 29-10-1998

State Kerala

Group Senior Women

Euent Long Jump

Place First Performance

4.74 Mts

was to the

Zahid Akthar Secretary, Organising Committee M. Walter Fernandez
Hony, General Secretary, AISCD

R.C. Sathian President, AISCD

R. C. Sethion

Hosts: Jharkhand Sports Council of the Deaf Co-Hosts: Jharkhand Association of the Deaf