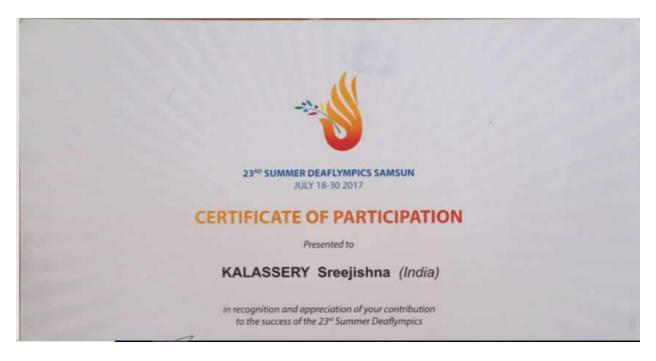

Ms Sreejishna K S, (BSc Computer Science) (HI) 2017-21 batch) is a deaf athletic sensation from NISH, an international talent, who has many outstanding achievements to her credit at National and International level. She has participated in the World Summer Deaflympics, World Deaf Athletics Championships and World Deaf Indoor Athletic Championships and has won medals. She has been securing the first prize in athletic events including 400m run, 4x100m relay, long jump & high jump at the National level over the past eight years. She broke the long jump National record which was long standing for the past 25 years, at the National Deaf meet at Ranchi, 2017.