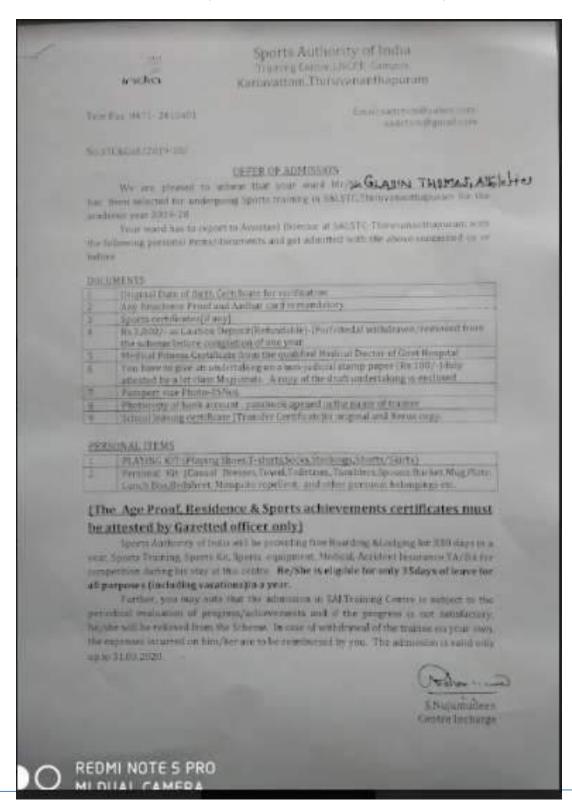

Mr Gladin Thomas, Mr Benin George Varghese and many more of our deaf athletes have been putting up sparkling performances at the State and National Level.

Ms Sreejishna K S, Mr Gladin Thomas, Mr Benin George Varghese were selected for undergoing sports training in SAI, Thiruvananthapuram along with free boarding and lodging considering their remarkable achievements in the track.