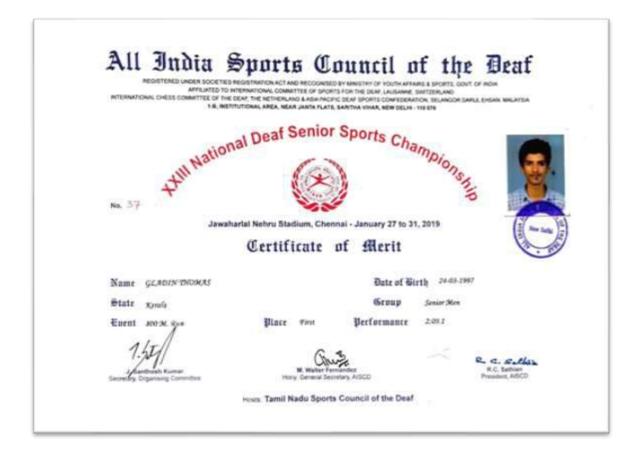

HII National Deaf Senior Sports Champions

No. 52

Jawaharlal Nehru Stadium, Chennai - January 27 to 31, 2019

### Certificate of Merit

Name SREEJISHNAKS

State Kerala

Event Long Jump

Secretary, Organisho Committee

Bate of Birth

29-10-1998

Group

Senior Women

Berformance

4.77 Mtr

Mlace

Hony, General Secretary, AISCD

R. C. Sellina R.C. Sathian President, AISCD

Hosts: Tamil Nadu Sports Council of the Deaf