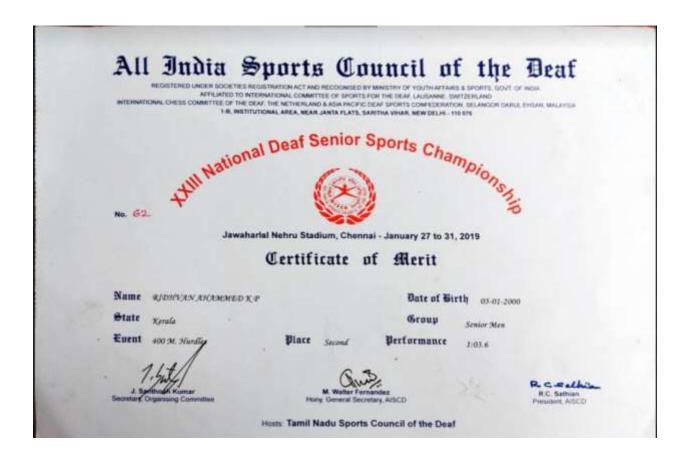

AN National Games of the Dear

Jawaharlal Nehru Stadium, Chennai - March 28-31, 2017

### Certificate of Merit

| Name  | SREEJISHNA.K.S |       | ••••• |      | Date of | Birth29-40-4998 |
|-------|----------------|-------|-------|------|---------|-----------------|
| State | Kerala         |       |       |      | Group   | Senior.Women    |
| Event | 400 M. Run     | Place | First | Perf | ormance | 1:13.2 Sec      |

J. Santhosh Kumar Secretary, Organising Committee

M. Walter Fernandez Hony. General Secretary, AISCD R.C. Sathian President, AISCD

REGISTERED UNDER SOCIETIES REGISTRATION ACT AND RECOGNISED BY MINISTRY OF YOUTH AFFAIRS & SPORTS, GOVT. OF INDIA
AFFILIATED TO INTERNATIONAL COMMITTEE OF SPORTS FOR THE DEAF, LAUSANNE, SWITZERLAND
INTERNATIONAL CHESS COMMITTEE OF THE DEAF, THE NETHERLAND & ASIA PACIFIC DEAF SPORTS CONFEDERATION, KUALA LUMPUR, MALAYSIA
1-B, INSTITUTIONAL AREA, NEAR JANTA FLATS, SARITHA VIHAR, NEW DELHI - 110 076