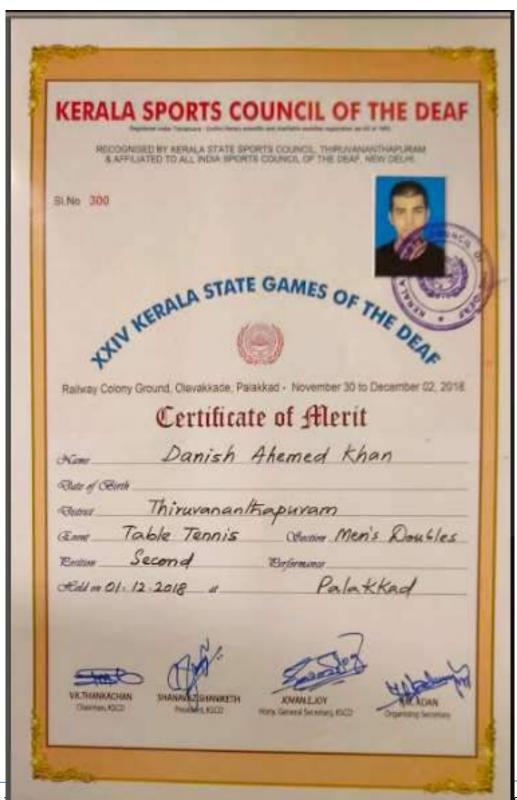

## KERALA SPORTS COUNCIL OF THE DEAF

RECOGNISED BY KERALA STATE SPORTS COUNCIL, THIRUVANANTHAPURAM & AFFILIATED TO ALL INDIA SPORTS COUNCIL OF THE DEAF, NEW DELHI.

SI.No 127

Railway Colony Ground, Olavakkade, Palakkad - November 30 to December 02, 2018.

## Certificate of Merit

| Name          | SREEJISHNA K S     |             |                |
|---------------|--------------------|-------------|----------------|
| Date of Birth | 29/10/1998         |             |                |
| District      | THIRUVANANTHAPURAN |             |                |
| Event         | LONG JUMP          | OSection    | GIKLS ABOYE IS |
| Position      | SECOND             | Zerformance | 4 Mts          |
| Held on       | 01/12/2018 at      | PALAKKAD    |                |

V.K.THANKACHAN Chairman, KSCD

YOUND YOU Hony. General Secretary, KSCD

**Organising Secretary** 