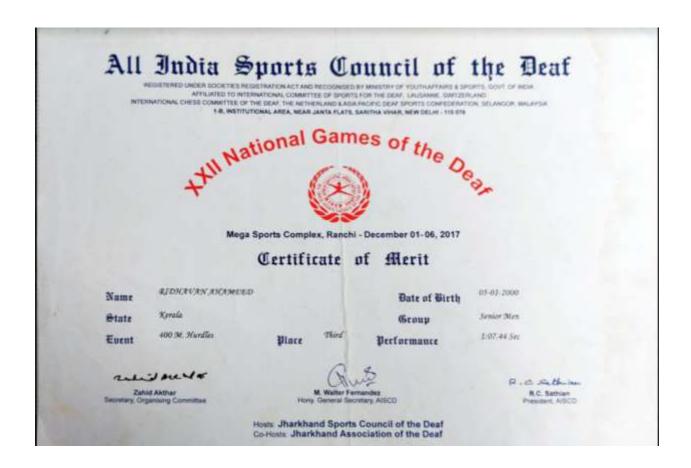

All National Games of the Dear

Mega Sports Complex, Ranchi - December 01-06, 2017

### Certificate of Merit

Name SREEJISHNAKS

Date of Birth 29-10-1998

State Kerala

Group Senior Women

Euent Long Jump

Place First Performance

4.74 Mts

was to the

Zahid Akthar Secretary, Organising Committee M. Walter Fernandez
Hony, General Secretary, AISCD

R.C. Sathian President, AISCD

R. C. Sethion

Hosts: Jharkhand Sports Council of the Deaf Co-Hosts: Jharkhand Association of the Deaf