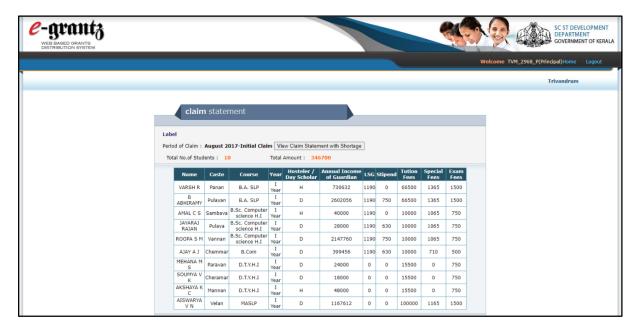

# Kerala State SC/ST Development Department

| File R        | eferance No: SC00 | 01201905100000127 |          |             |          |              |             |        |
|---------------|-------------------|-------------------|----------|-------------|----------|--------------|-------------|--------|
| SLNO          | Name              | Admission No      | Category | Course Name | Year     | Fee Type     | Period      | Amount |
| 1             | VARSH R           |                   | SC       | B.A. SLP    | II Year  | Tuition Fees | August 2018 | 42500  |
| 2             | VARSH R           |                   | SC       | B.A. SLP    | II Year  | Exam Fees    | August 2018 | 1500   |
| 3             | VARSH R           |                   | SC       | B.A. SLP    | II Year  | Special Fees | August 2018 | 20605  |
| 4             | B ABHIRAMY        |                   | SC       | B.A. SLP    | II Year  | Tuition Fees | August 2018 | 42500  |
| 5             | B ABHIRAMY        |                   | SC       | B.A. SLP    | II Year  | Exam Fees    | August 2018 | 1500   |
| 6             | B ABHRAMY         |                   | SC       | B.A. SLP    | II Year  | Special Fees | August 2018 | 20605  |
| 7             | PRAVEENA A P      |                   | SC       | B.A. SLP    | III Year | Tuition Fees | August 2018 | 42500  |
| 8             | PRAVEENA A P      |                   | SC       | B.A. SLP    | III Year | Exam Fees    | August 2018 | 1500   |
| 9             | PRAVEENA A P      |                   | SC       | B.A. SLP    | III Year | Special Fees | August 2018 | 20605  |
| 10            | AMMU PARVATHY P   |                   | SC       | B.A. SLP    | III Year | Tuition Fees | August 2018 | 42500  |
| 11            | AMMU PARVATHY P   |                   | sc       | B.A. SLP    | III Year | Exam Fees    | August 2018 | 1500   |
| 12            | AMMU PARVATHY P   |                   | SC       | B.A. SLP    | III Year | Special Fees | August 2018 | 20605  |
| 13            | AISWARYA SASI L   |                   | SC       | B.A. SLP    | III Year | Tuition Fees | August 2018 | 42500  |
| 14            | AISWARYA SASI L   |                   | SC       | B.A. SLP    | III Year | Exam Fees    | August 2018 | 1500   |
| 15            | AISWARYA SASI L   |                   | SC       | B.A. SLP    | III Year | Special Fees | August 2018 | 20605  |
| 16            | NEETHUMOL P S     |                   | SC       | B.A. SLP    | IV Year  | Tuition Fees | August 2018 | 35605  |
| 17            | APARNA SASIKUMAR  |                   | SC       | B.A. SLP    | IV Year  | Tultion Fees | August 2018 | 35605  |
| 18            | VISHNUKAMAL K     |                   | SC       | B.A. SLP    | IV Year  | Tuition Fees | August 2018 | 35605  |
| 19            | AISWARYA V N      |                   | sc       | MASLP       | II Year  | Tuition Fees | August 2018 | 109000 |
| 20            | AISWARYA V N      |                   | sc       | MASLP       | II Year  | Exam Fees    | August 2018 | 1500   |
| 21            | AISWARYA V N      |                   | SC       | MASLP       | II Year  | Special Fees | August 2018 | 960    |
| $\overline{}$ |                   |                   |          |             |          |              |             |        |