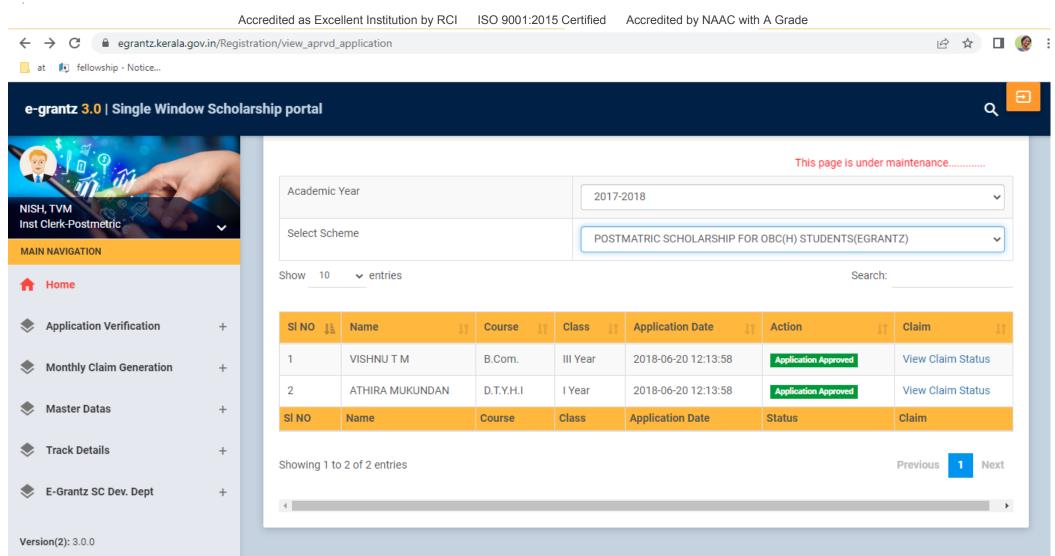

# Kerala State SC/ST Development Department

| File R | eferance No: SCC | 00120200405000025 | 53       |                           |          |              |             |        |
|--------|------------------|-------------------|----------|---------------------------|----------|--------------|-------------|--------|
| SLN0   | Name             | Admission No      | Category | Course Name               | Year     | Fee Type     | Period      | Amount |
| 1      | JAYARAJ RAJAN    |                   | SC       | B.Sc. Computer science HJ | III Year | Tuition Fees | August 2019 | 12000  |
| 2      | JAYARAJ RAJAN    |                   | sc       | B.Sc. Computer science HJ | III Year | Exam Fees    | August 2019 | 1500   |
| 3      | ROOPA S M        |                   | sc       | B.Sc. Computer science HJ | III Year | Tuition Fees | August 2019 | 12000  |
| 4      | ROOPA S M        |                   | sc       | B.Sc. Computer science HJ | III Year | Exam Fees    | August 2019 | 1500   |
| 5      | AKSHAYA DEV      | 1842531           | sc       | B.A. SLP                  | II Year  | Tuition Fees | August 2019 | 42500  |
| 6      | AKSHAYA DEV      | 1842531           | SC       | B.A. SLP                  | II Year  | Exam Fees    | August 2019 | 1500   |
| 7      | AKSHAYA DEV      | 1842531           | SC       | B.A. SLP                  | II Year  | Special Fees | August 2019 | 20605  |
| 8      | VARSH R          |                   | sc       | B.A. SLP                  | III Year | Tuition Fees | August 2019 | 42500  |
| 9      | VARSH R          |                   | sc       | B.A. SLP                  | III Year | Exam Fees    | August 2019 | 1500   |
| 10     | VARSH R          |                   | SC       | B.A. SLP                  | III Year | Special Fees | August 2019 | 20605  |
| 11     | B ABHIRAMY       |                   | SC       | B.A. SLP                  | III Year | Tuition Fees | August 2019 | 42500  |
| 12     | B ABHIRAMY       |                   | sc       | B.A. SLP                  | III Year | Exam Fees    | August 2019 | 1500   |
| 13     | B ABHIRAMY       |                   | sc       | B.A. SLP                  | III Year | Special Fees | August 2019 | 20605  |
| 14     | PRAVEENA A P     |                   | SC       | B.A. SLP                  | IV Year  | Tuition Fees | August 2019 | 35605  |
| 15     | AMMU PARVATHY P  |                   | sc       | B.A. SLP                  | IV Year  | Tuition Fees | August 2019 | 35605  |
| 16     | AISWARYA SASI L  |                   | sc       | B.A. SLP                  | IV Year  | Tuition Fees | August 2019 | 35605  |
| Total: |                  |                   |          |                           |          | ·            |             | 327630 |