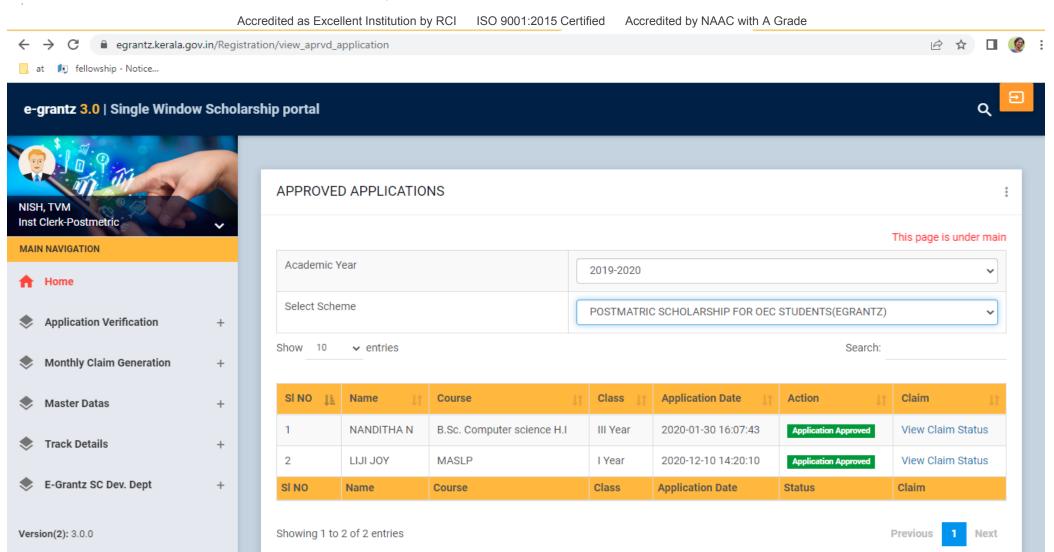

egrantz.kerala.gov.in/Registration/view\_aprvd\_application

fellowship - Notice...

### e-grantz 3.0 | Single Window Scholarship portal

| SI NO 1 | Name 1           | Course 1                   | Class j  | Application Date    | Action J↑            | Claim J↑          |
|---------|------------------|----------------------------|----------|---------------------|----------------------|-------------------|
| 1       | ANU RAVEENDRAN M | B.A. SLP                   | I Year   | 2019-10-05 14:23:09 | Application Approved | View Claim Status |
| 2       | JAYARAJ RAJAN    | B.Sc. Computer science H.I | III Year | 2019-12-11 10:40:40 | Application Approved | View Claim Status |
| 3       | ROOPA S M        | B.Sc. Computer science H.I | III Year | 2019-12-11 10:40:40 | Application Approved | View Claim Status |
| 4       | AKSHAYA DEV      | B.A. SLP                   | II Year  | 2019-12-11 13:34:09 | Application Approved | View Claim Status |
| 5       | VARSH R          | B.A. SLP                   | III Year | 2019-12-11 13:35:09 | Application Approved | View Claim Status |
| 6       | B ABHIRAMY       | B.A. SLP                   | III Year | 2019-12-11 13:35:09 | Application Approved | View Claim Status |
| 7       | PRAVEENA A P     | B.A. SLP                   | IV Year  | 2019-12-11 13:36:38 | Application Approved | View Claim Status |
| 8       | AMMU PARVATHY P  | B.A. SLP                   | IV Year  | 2019-12-11 13:36:38 | Application Approved | View Claim Status |
| 9       | AISWARYA SASI L  | B.A. SLP                   | IV Year  | 2019-12-11 13:36:38 | Application Approved | View Claim Status |
| 10      | ARYALAKSHMI M    | MASLP                      | I Year   | 2021-04-19 12:48:24 | Application Approved | View Claim Status |
| SI NO   | Name             | Course                     | Class    | Application Date    | Status               | Claim             |