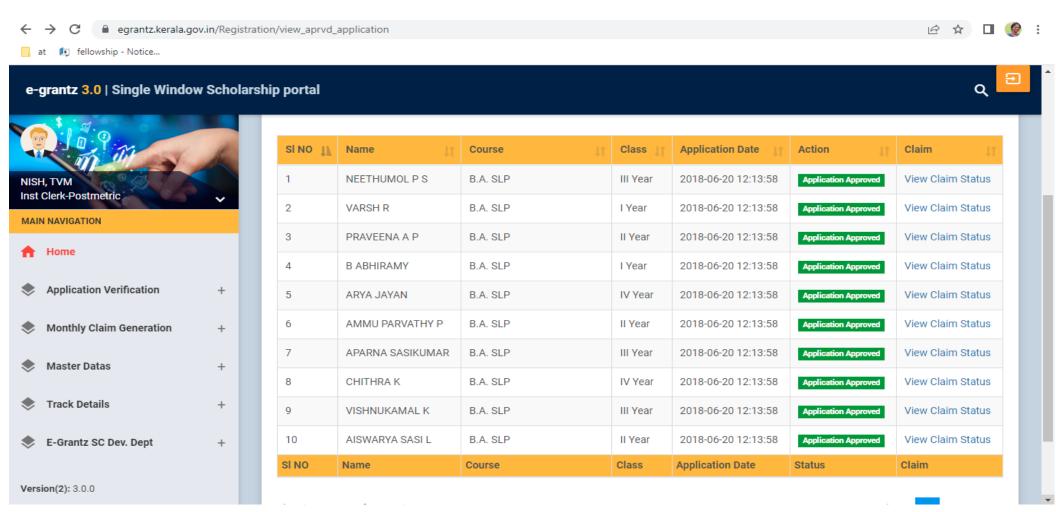

#### MAIN NAVIGATION

**Application Verification** 

**Monthly Claim Generation** 

Master Datas

**Track Details** 

E-Grantz SC Dev. Dept

Version(2): 3.0.0

| SI NO 11 | Name J↑          | Course 1 | Class j† | Application Date    | Action J↑            | Claim J↑          |
|----------|------------------|----------|----------|---------------------|----------------------|-------------------|
| 1        | AKSHAYA DEV      | B.A. SLP | I Year   | 2018-11-24 16:20:21 | Application Approved | View Claim Status |
| 2        | VARSH R          | B.A. SLP | II Year  | 2019-01-28 11:09:36 | Application Approved | View Claim Status |
| 3        | B ABHIRAMY       | B.A. SLP | II Year  | 2019-01-28 11:09:36 | Application Approved | View Claim Status |
| 4        | PRAVEENA A P     | B.A. SLP | III Year | 2019-01-28 11:10:11 | Application Approved | View Claim Status |
| 5        | AMMU PARVATHY P  | B.A. SLP | III Year | 2019-01-28 11:10:11 | Application Approved | View Claim Status |
| 6        | AISWARYA SASI L  | B.A. SLP | III Year | 2019-01-28 11:10:11 | Application Approved | View Claim Status |
| 7        | NEETHUMOL P S    | B.A. SLP | IV Year  | 2019-02-05 10:17:14 | Application Approved | View Claim Status |
| 8        | APARNA SASIKUMAR | B.A. SLP | IV Year  | 2019-02-05 10:17:15 | Application Approved | View Claim Status |
| 9        | VISHNUKAMAL K    | B.A. SLP | IV Year  | 2019-02-05 10:17:15 | Application Approved | View Claim Status |
| 10       | AISWARYA V N     | MASLP    | II Year  | 2019-03-19 08:34:53 | Application Approved | View Claim Status |
| SI NO    | Name             | Course   | Class    | Application Date    | Status               | Claim             |