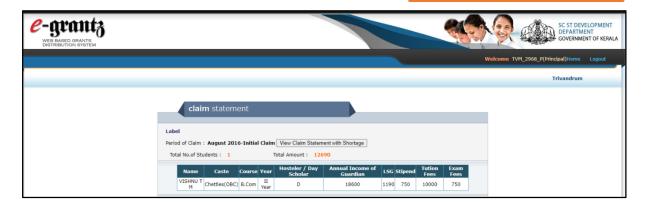

#### claim statement Period of Claim: August 2016-Initial Claim View Claim Statement with Shortage Total No.of Students: 12 Total Amount: 727355 Annual Hosteler / Tution **Special** Exam Name Caste Course Year Income of LSG Stipend **Day Scholar** Fees Fees Fees П NEETHUMOL P S Pulaya B.A. SLP D 36000 950 600 64500 0 1200 Year APARNA П Vannan B.A. SLP D 1178224 950 600 64500 0 1200 SASIKUMAR Year B.Sc. YADHUKRISHNA П Pulayan Computer D 247464 950 600 10000 1095 750 science H.I B.Sc. BINU V A Computer 750 Pulava D 18000 950 600 10000 1095 Year science H.I ш VISHNUKAMAL K B.A. SLP 645396 950 64500 1200 Year ANU CHANDRAN П Cheramar MASLP D 112224 0 0 100000 1165 1500 В Year ΙV GREESHMA BABU Thandan B.A. SLP 75000 0 0 64500 0 0 D Year ASWATHY B.A. SLP D 511260 0 0 64500 0 Vannan 0 SUNDAR Year ΙV AISWARYA V N Velan B.A. SLP D 553344 0 0 64500 0 0 Year III CHITHRA K Cheruman B.A. SLP D 20000 950 600 64500 0 1500 Year Ш ARYA JAYAN B.A. SLP 24000 64500 0 1500 Pulayan 950 Year IIIANU A ASOK Vannan B.A. SLP 72000 950 600 64500 1500 Year