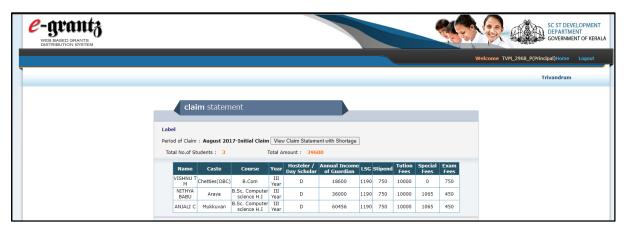

#### claim statement Period of Claim: August 2016-Initial Claim View Claim Statement with Shortage Total No.of Students: 12 Total Amount: 727355 Annual Hosteler / Tution **Special** Exam Name Caste Course Year Income of LSG Stipend **Day Scholar** Fees Fees Fees П NEETHUMOL P S Pulaya B.A. SLP D 36000 950 600 64500 0 1200 Year APARNA П Vannan B.A. SLP D 1178224 950 600 64500 0 1200 SASIKUMAR Year B.Sc. YADHUKRISHNA П Pulayan Computer D 247464 950 600 10000 1095 750 science H.I B.Sc. BINU V A Computer 750 Pulava D 18000 950 600 10000 1095 Year science H.I ш VISHNUKAMAL K B.A. SLP 645396 950 64500 1200 Year ANU CHANDRAN П Cheramar MASLP D 112224 0 0 100000 1165 1500 В Year ΙV GREESHMA BABU Thandan B.A. SLP 75000 0 0 64500 0 0 D Year ASWATHY B.A. SLP D 511260 0 0 64500 0 Vannan 0 SUNDAR Year ΙV AISWARYA V N Velan B.A. SLP D 553344 0 0 64500 0 0 Year III CHITHRA K Cheruman B.A. SLP D 20000 950 600 64500 0 1500 Year Ш ARYA JAYAN B.A. SLP 24000 64500 0 1500 Pulayan 950 Year IIIANU A ASOK Vannan B.A. SLP 72000 950 600 64500 1500 Year