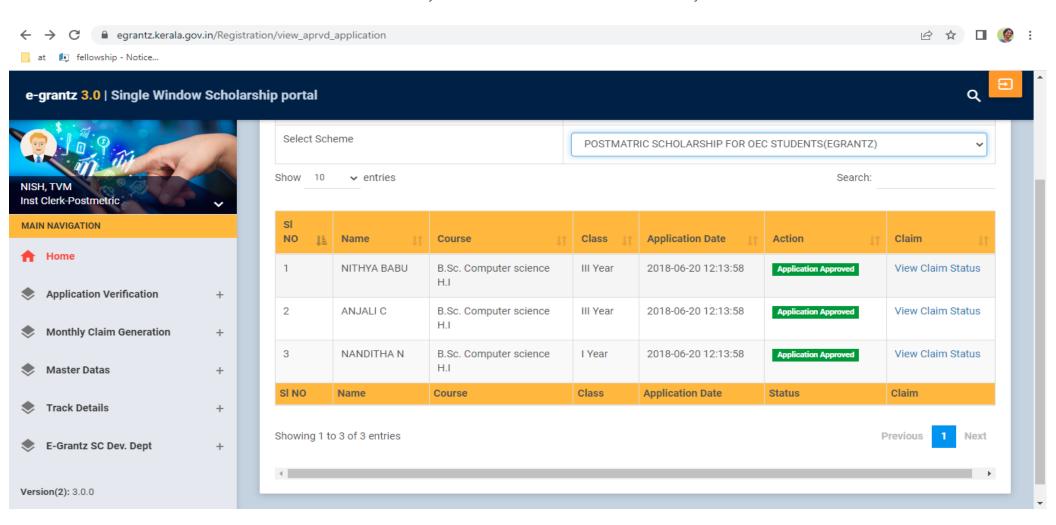

### NATIONAL INSTITUTE OF SPEECH & HEARING

(An autonomous organisation under the Social Justice Department, Government of Kerala)

| File Referance No: 0E001202003170000105                                      |                                                                               |  |  |  |  |  |  |  |  |  |  |  |
|------------------------------------------------------------------------------|-------------------------------------------------------------------------------|--|--|--|--|--|--|--|--|--|--|--|
| SLNO                                                                         | SLNO Name Admission No Category Course Name Year Fee Type Period              |  |  |  |  |  |  |  |  |  |  |  |
| 1                                                                            | NANDITHA N OEC B.Sc. Computer science H.J II Year Tuition Fees August 2018 12 |  |  |  |  |  |  |  |  |  |  |  |
| 2 NANDITHA N OEC B.Sc. Computer science HJ II Year Exam Fees August 2018 15( |                                                                               |  |  |  |  |  |  |  |  |  |  |  |
| Total:                                                                       |                                                                               |  |  |  |  |  |  |  |  |  |  |  |

| File Re | File Referance No: 0E001202109070000224                                      |  |     |                           |         |           |             |      |  |  |  |  |
|---------|------------------------------------------------------------------------------|--|-----|---------------------------|---------|-----------|-------------|------|--|--|--|--|
| SLNO    | SLNO Name Admission No Category Course Name Year Fee Type Period             |  |     |                           |         |           |             |      |  |  |  |  |
| 1       | NANDITHA N OEC B.Sc. Computer science HJ III Year Tuition Fees August 2019 1 |  |     |                           |         |           |             |      |  |  |  |  |
| 2       | NANDITHA N                                                                   |  | OEC | B.Sc. Computer science HJ | II Year | Exam Fees | August 2019 | 1500 |  |  |  |  |
| Total:  |                                                                              |  |     |                           |         |           |             |      |  |  |  |  |