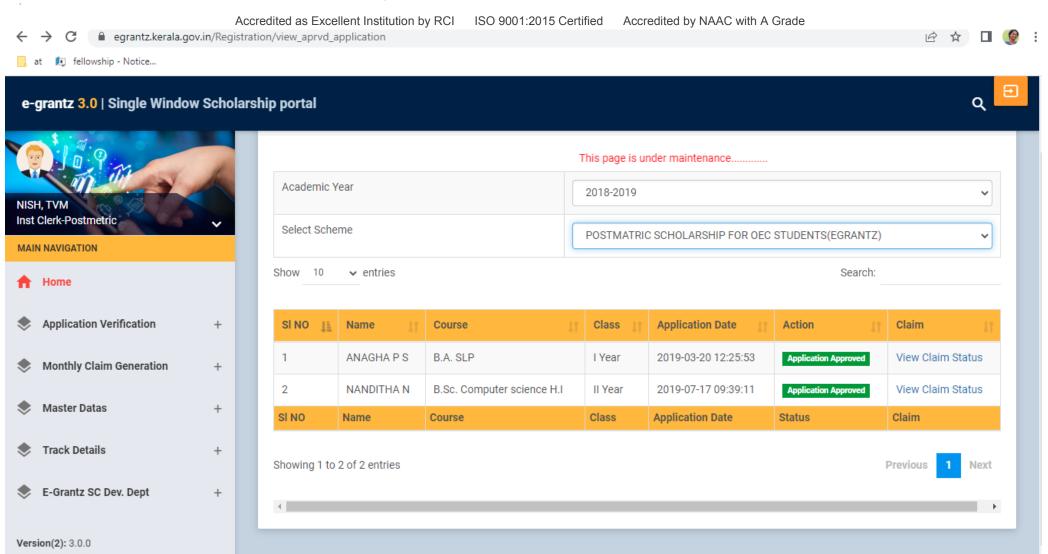

■ egrantz.kerala.gov.in/Registration/view\_aprvd\_application

### e-grantz 3.0 | Single Window Scholarship portal

#### MAIN NAVIGATION

**Application Verification** 

**Monthly Claim Generation** 

Master Datas

**Track Details** 

E-Grantz SC Dev. Dept

Version(2): 3.0.0

| SI NO 11 | Name J↑          | Course 1 | Class j† | Application Date    | Action J↑            | Claim J↑          |
|----------|------------------|----------|----------|---------------------|----------------------|-------------------|
| 1        | AKSHAYA DEV      | B.A. SLP | I Year   | 2018-11-24 16:20:21 | Application Approved | View Claim Status |
| 2        | VARSH R          | B.A. SLP | II Year  | 2019-01-28 11:09:36 | Application Approved | View Claim Status |
| 3        | B ABHIRAMY       | B.A. SLP | II Year  | 2019-01-28 11:09:36 | Application Approved | View Claim Status |
| 4        | PRAVEENA A P     | B.A. SLP | III Year | 2019-01-28 11:10:11 | Application Approved | View Claim Status |
| 5        | AMMU PARVATHY P  | B.A. SLP | III Year | 2019-01-28 11:10:11 | Application Approved | View Claim Status |
| 6        | AISWARYA SASI L  | B.A. SLP | III Year | 2019-01-28 11:10:11 | Application Approved | View Claim Status |
| 7        | NEETHUMOL P S    | B.A. SLP | IV Year  | 2019-02-05 10:17:14 | Application Approved | View Claim Status |
| 8        | APARNA SASIKUMAR | B.A. SLP | IV Year  | 2019-02-05 10:17:15 | Application Approved | View Claim Status |
| 9        | VISHNUKAMAL K    | B.A. SLP | IV Year  | 2019-02-05 10:17:15 | Application Approved | View Claim Status |
| 10       | AISWARYA V N     | MASLP    | II Year  | 2019-03-19 08:34:53 | Application Approved | View Claim Status |
| SI NO    | Name             | Course   | Class    | Application Date    | Status               | Claim             |