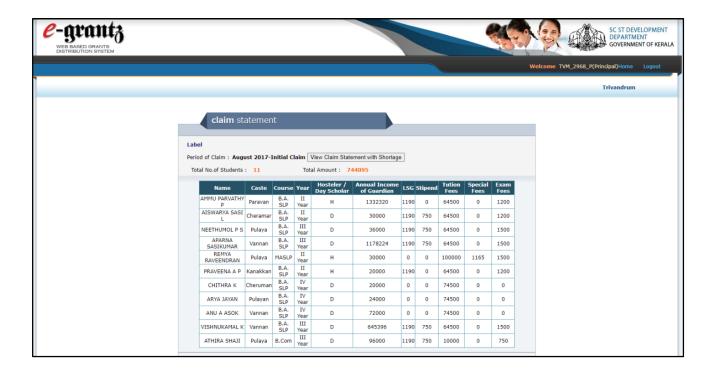

# Kerala State SC/ST Development Department

| File R | eferance No: SCC | 00120200405000025 | 53       |                           |          |              |             |        |
|--------|------------------|-------------------|----------|---------------------------|----------|--------------|-------------|--------|
| SLN0   | Name             | Admission No      | Category | Course Name               | Year     | Fee Type     | Period      | Amount |
| 1      | JAYARAJ RAJAN    |                   | SC       | B.Sc. Computer science HJ | III Year | Tuition Fees | August 2019 | 12000  |
| 2      | JAYARAJ RAJAN    |                   | sc       | B.Sc. Computer science HJ | III Year | Exam Fees    | August 2019 | 1500   |
| 3      | ROOPA S M        |                   | sc       | B.Sc. Computer science HJ | III Year | Tuition Fees | August 2019 | 12000  |
| 4      | ROOPA S M        |                   | sc       | B.Sc. Computer science HJ | III Year | Exam Fees    | August 2019 | 1500   |
| 5      | AKSHAYA DEV      | 1842531           | sc       | B.A. SLP                  | II Year  | Tuition Fees | August 2019 | 42500  |
| 6      | AKSHAYA DEV      | 1842531           | SC       | B.A. SLP                  | II Year  | Exam Fees    | August 2019 | 1500   |
| 7      | AKSHAYA DEV      | 1842531           | SC       | B.A. SLP                  | II Year  | Special Fees | August 2019 | 20605  |
| 8      | VARSH R          |                   | sc       | B.A. SLP                  | III Year | Tuition Fees | August 2019 | 42500  |
| 9      | VARSH R          |                   | sc       | B.A. SLP                  | III Year | Exam Fees    | August 2019 | 1500   |
| 10     | VARSH R          |                   | SC       | B.A. SLP                  | III Year | Special Fees | August 2019 | 20605  |
| 11     | B ABHIRAMY       |                   | SC       | B.A. SLP                  | III Year | Tuition Fees | August 2019 | 42500  |
| 12     | B ABHIRAMY       |                   | sc       | B.A. SLP                  | III Year | Exam Fees    | August 2019 | 1500   |
| 13     | B ABHIRAMY       |                   | sc       | B.A. SLP                  | III Year | Special Fees | August 2019 | 20605  |
| 14     | PRAVEENA A P     |                   | SC       | B.A. SLP                  | IV Year  | Tuition Fees | August 2019 | 35605  |
| 15     | AMMU PARVATHY P  |                   | sc       | B.A. SLP                  | IV Year  | Tuition Fees | August 2019 | 35605  |
| 16     | AISWARYA SASI L  |                   | sc       | B.A. SLP                  | IV Year  | Tuition Fees | August 2019 | 35605  |
| Total: |                  |                   |          |                           |          | ·            |             | 327630 |